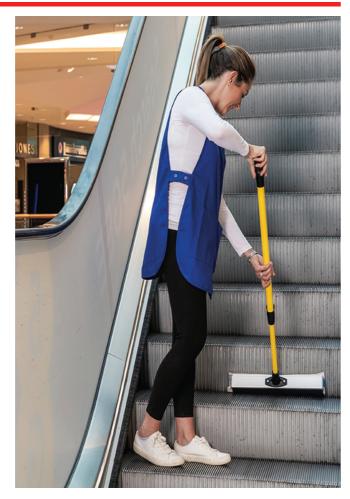

# **Escalator Cleaning Tool**

The RiserShine is a breakthrough in escalator cleaning tasks. This simple to use, ergonomic tool helps to clean and maintain escalator risers quickly, effectively and at a reduced cost compared to powered

Ensuring escalators are clean not only prolongs their life and reduces maintenance bills, but also projects a positive image for your facility.

The RiserShine is easy to use for responsive cleaning tasks, such as spills - reducing slips and escalator downtime.

No electrical power is required to get spotless escalators, and only a single operative is needed.

Made with strong but lightweight aluminium and composite materials - significantly reducing user fatigue.