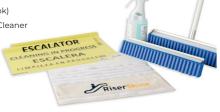

#### RiserShine Starter Kit Includes:

- ✓ 2 cassettes
- ✓ Aluminium head
- ✓ Composite Handle
- ✓ Quadstretch cloths (10pk)
- ✓ Foaming Concentrate Cleaner
- ✓ Safety Hanging Signs

**ESCALATOR CLEANING TOOLS** 

41-537 RiserShine Starter Kit Blue (Otis)

41-522 RiserShine Starter Kit Black (Kone)

41-524 RiserShine Starter Kit Red (Schindler)

41-539 RiserShine Starter Kit Grey (Thyssenkrupp)