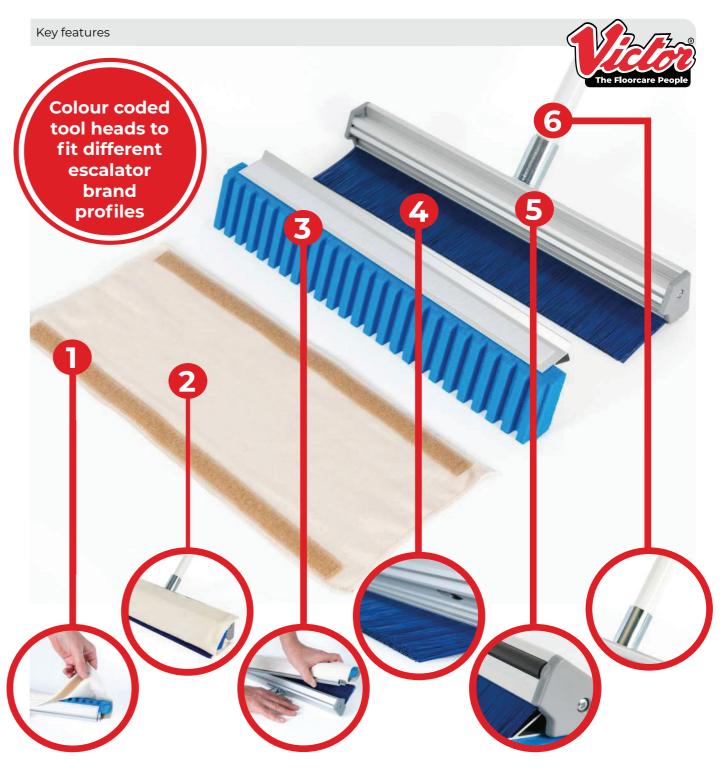

1. Easy to remove cloth allows user to quickly change if required

Consumables

2. QuadStretch Woven Cloth, especially designed to conform with riser profiles for optimum cleaning performance

**3.** Pad snaps together easily to ensure perfect match for all types of riser profiles

4. Stiff bristles to remove the toughest build up and reach the intricate tread corners

5. Rubber strip prevents aluminium head from damaging the treads

5. Reinforced handle does not bend or damage, and ensures pressure is transferred to riser surface.