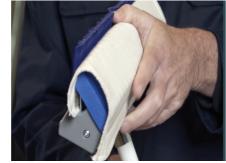

# **Escalator Cleaning Tool**

The RiserShine is a breakthrough in escalator cleaning tasks. This simple to use, ergonomic tool helps to clean and maintain escalator risers quickly, effectively and at a reduced cost compared to powered

No electrical power is required to get spotless escalators, and only a single operative is needed.

Made with strong but lightweight aluminium and composite materials - significantly reducing user fatigue.