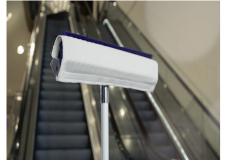

1. Easy to remove cloth allows user to quickly change if required

Consumables

2. QuadStretch Woven Cloth, especially designed to conform with riser profiles for optimum cleaning performance

**3.** Pad snaps together easily to ensure perfect match for all types of riser profiles

4. Stiff bristles to remove the toughest build up and reach the intricate tread corners

5. Rubber strip prevents aluminium head from damaging the treads

5. Reinforced handle does not bend or damage, and ensures pressure is transferred to riser surface.