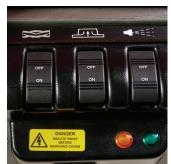

#### ✓ Easy to Use

**CARPET CLEANERS** 

Simple to use single switch and intuitive design.

| Code   | Description                     |
|--------|---------------------------------|
| V-SX15 | SX15 Walk Behind Carpet Cleaner |

Individually Controlled All of the SX15's functions are individually controlled to give operators total freedom to clean effectively in any situation.