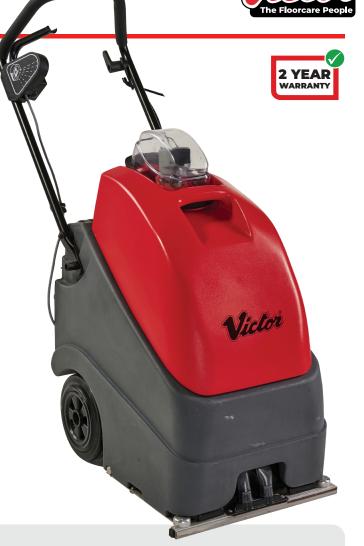

# **SX15** Commercial Carpet Cleaner

The SX15 offers the capability to deep clean carpets and using the optional tool kit the ability to clean smaller areas, stairs and upholstery.

Whether its a large or small area, stairs or upholstery the SX15 is the machine to provide a deep clean. Utilising the power of the solution spray that is agitated deep into the carpet pile by the chevron bristled brush, the SX15 cleans carpets effectively.

The powerful vacuum then removes the solution and dirt from the carpet depositing it into the recovery tank for easy emptying.

The SX15 is easy to keep clean through the removable brush and filter inside the solution tank ensuring your SX15 is kept in optimal condition. The large rear wheels make the machine simple to move either up and down stairs or across uneven surfaces so that where necessary it can be moved easily between buildings. The fold over handle enables the machine to be stored in small cupboards.

The SX15 can be fitted with a hose and wand or upholstery tool for cleaning smaller areas, stairs and upholstery. This option maximises the flexibility of the SX15.

The SX15 has separate solution and recovery tanks to avoid the leaking of dirty recovered material into the clean solution associated with a membrane type tank system. The recovery tank can be easily removed for emptying.

The brush on the SX15 is easy to remove and replace to allow quick cleaning of both the brush and its housing to ensure great results and long machine life.

The SX-15 has a dump hose fitted to the back that allows complete emptying of the solution tank. The solution dump hose also doubles as a solution level indicator.

# **Key features**

Fold-Over Handle The Sx15 features a fold over handle, making is easy for under shelf storage or transportation.