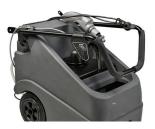

# **SX15** Commercial Carpet Cleaner

The SX15 offers the capability to deep clean carpets and using the optional tool kit the ability to clean smaller areas, stairs and upholstery.

Whether its a large or small area, stairs or upholstery the SX15 is the machine to provide a deep clean. Utilising the power of the solution spray that is agitated deep into the carpet pile by the chevron bristled brush, the SX15 cleans carpets effectively.

# **Key features**

Fold-Over Handle The Sx15 features a fold over handle, making is easy for under shelf storage or transportation.