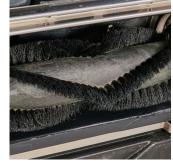

# **SX15** Commercial Carpet Cleaner

The SX15 offers the capability to deep clean carpets and using the optional tool kit the ability to clean smaller areas, stairs and upholstery.

Whether its a large or small area, stairs or upholstery the SX15 is the machine to provide a deep clean. Utilising the power of the solution spray that is agitated deep into the carpet pile by the chevron bristled brush, the SX15 cleans carpets effectively.

The brush on the SX15 is easy to remove and replace to allow quick cleaning of both the brush and its housing to ensure great results and long machine life.

The SX-15 has a dump hose fitted to the back that allows complete emptying of the solution tank. The solution dump hose also doubles as a solution level indicator.

Deep Agitating Brush The SXI5's agitating brush provides deeper carpet cleaning by agitating deep into the carpet pile with the chevron bristled brush.

**Upholstery Tool** The SX15 offers the ability to deep spot clean carpets and upholstery with it's additional wand.