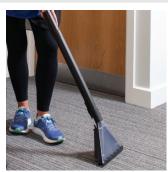

The SX15 can be fitted with a hose and wand or upholstery tool for cleaning smaller areas, stairs and upholstery. This option maximises the flexibility of the SX15.

The SX15 has separate solution and recovery tanks to avoid the leaking of dirty recovered material into the clean solution associated with a membrane type tank system. The recovery tank can be easily removed for emptying.

Deep Agitating Brush The SXI5's agitating brush provides deeper carpet cleaning by agitating deep into the carpet pile with the chevron bristled brush.

**Upholstery Tool** The SX15 offers the ability to deep spot clean carpets and upholstery with it's additional wand.