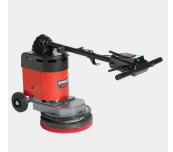

The Sprite 300 is one of the most slimline machines on the market today, allowing it to be used in the tightest of areas.

The Sprite 300 operates at our standard speed (240 RPM) to give the operator the opportunity to carry out a number of cleaning tasks on both hard floors and carpets.

The fold over handle allows the machine to be stored in the smallest of cleaning cupboards and the brush hook on the rear of the handle provides convenient storage for either a brush or drive board.

As you would expect from such a versatile machine, a full range of accessories is available for the Sprite 300. These include tanks and a variety of brushes, polypropylene for scrubbing, for polishing and shampoo brushes for carpets.