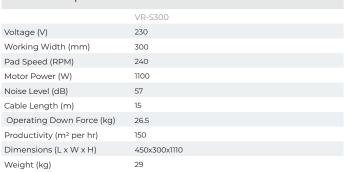

- ✓ Made in the UK
- ✓ 3 Years Warranty
- ✓ Drive board included
- $\checkmark$  Maintenance packages available on request

Code Description VR-S300S Standard speed slimline 300mm (15")