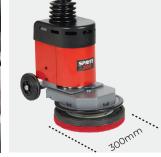

The Sprite 300 is one of the most slimline machines on the market today, allowing it to be used in the tightest of areas.

The Sprite 300 operates at our standard speed (240 RPM) to give the operator the opportunity to carry out a number of cleaning tasks on both hard floors and carpets.

Easy to Store The fold over handle makes the Sprite 300 incredibly easy to store.