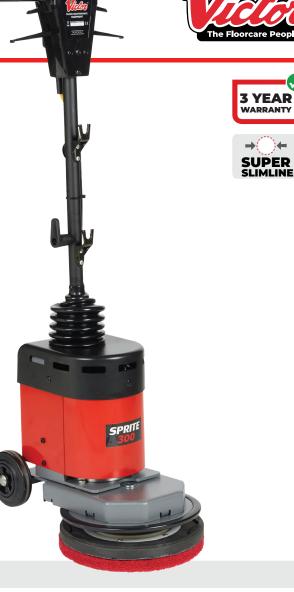

The Sprite 300 is one of the most slimline machines on the market today, allowing it to be used in the tightest of areas.

The Sprite 300 operates at our standard speed (240 RPM) to give the operator the opportunity to carry out a number of cleaning tasks on both hard floors and carpets.

The fold over handle allows the machine to be stored in the smallest of cleaning cupboards and the brush hook on the rear of the handle provides convenient storage for either a brush or drive board.

As you would expect from such a versatile machine, a full range of accessories is available for the Sprite 300. These include tanks and a variety of brushes, polypropylene for scrubbing, for polishing and shampoo brushes for carpets.

## **Key features**

**Tried & Tested Drive System** pulley Tensioned belt and mechanism - no complex cogs/ gear wheels

Slimline Design Ideal for cleaning around tight or confined spaces such as washrooms

Easy to Store The fold over handle makes the Sprite 300 incredibly easy to store.