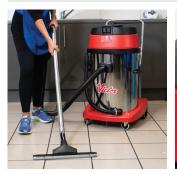

WET & DRY VACUUM CLEANERS

**Optional Fixed Nozzle Tool** The push handle and fixed nozzle allow users to pick up large volumes of water effectively.

| Voltage (V)                  |
|------------------------------|
| Max Power Rating (W)         |
| Rated Power (W)              |
| Container Capacity (I)       |
| Sound Level (dB)             |
| Vacuum (Mbar)                |
| Power Cable (m)              |
| Airflow Rating (l/sec)       |
| Useful Dust Bag Capacity (I) |
| Weight (kg)                  |
| Dimensions (mm)              |
|                              |