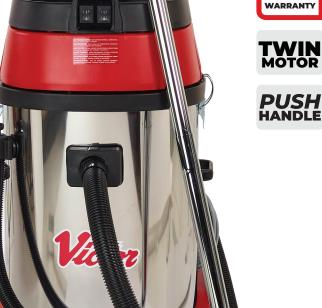

# Benefits

Commercial Stainless Steel housing Full accessory kit Wet and dry pick up Twin motors for unrivalled performance Anti-static chain prevents static shocks Quick & simple cleaning and maintenance Ametek high quality vacuum motor

**Powerful Twin Motors** The powerful twin motors can be used separately or simultaneously, allowing the operator to control suction.

**Dump Hose** Dump hose for easy emptying once the tank is full.

2 YEAR