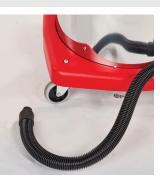

**Powerful Twin Motors** The powerful twin motors can be used separately or simultaneously, allowing the operator to control suction.

**Dump Hose** Dump hose for easy emptying once the tank is full.

2 YEAR