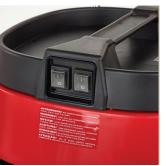

#### ✓ Easy to Use

Simple to use double switch and intuitive design.

| Code   | Description                  |
|--------|------------------------------|
| V-WD60 | 55l Wet & Dry Vacuum Cleaner |

**Powerful Twin Motors** The powerful twin motors can be used separately or simultaneously, allowing the operator to control suction.

**Dump Hose** Dump hose for easy emptying once the tank is full.

2 YEAR